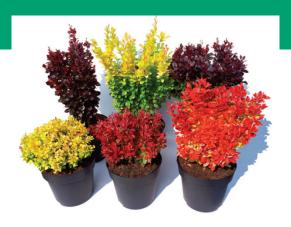

## Ergon introduces new Berberis

Ergon already has a broad range of Berberis young plants. We introduce three new Berberis cultivars onto the market. The plants have been bred by Maria and Janusz Szewczyk of Krzywaczka, Poland. PBR protection has been applied for.